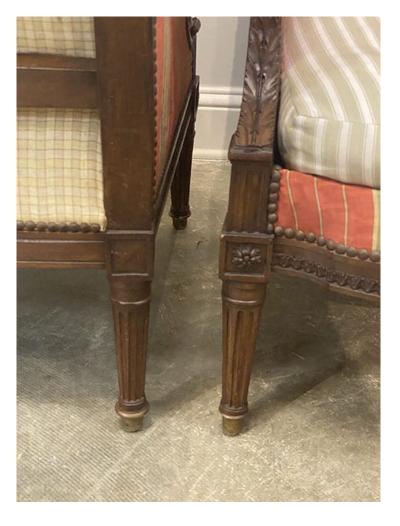

## CC12055

**Product Description** 

CC12055 - Pair of French Louis XVI style bergere 26"W x 23"D x 18"SH x 40"BH

Product Gallery

Product data have been exported from - Joyce Horn Antiques Export date: Wed Apr 24 13:50:26 2024 / +0000 GMT