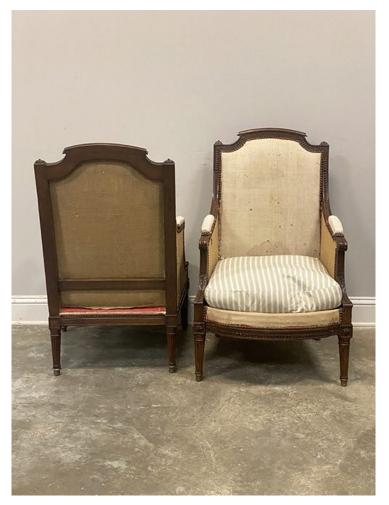

## CC12055

**Product Description** 

CC12055 - Pair of French Louis XVI style bergere 26"W x 23"D x 18"SH x 40"BH

Product Gallery

Product data have been exported from - Joyce Horn Antiques Export date: Wed Apr 24 13:50:26 2024 / +0000 GMT