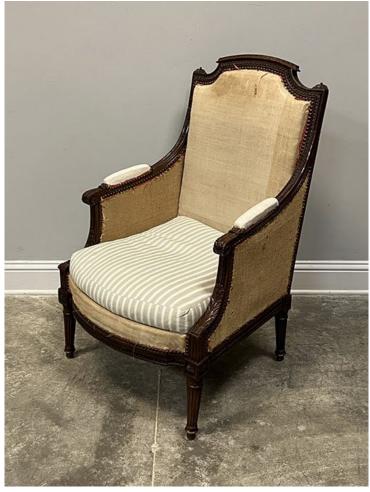

## CC12055

**Product Description** 

CC12055 - Pair of French Louis XVI style bergere 26"W x 23"D x 18"SH x 40"BH

Product Gallery

Product data have been exported from - Joyce Horn Antiques Export date: Wed Apr 24 13:50:26 2024 / +0000 GMT